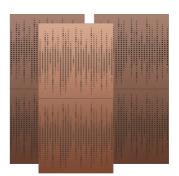

### Athos W - Bass Trap - Wall

#### Wall Bass Trap

With a peak absorption from 80 Hz to 120 Hz, the Wall Bass Trap offers an enriched acoustic experience, directly attenuating standing waves. The various front designs available for the Wall Bass Trap allow you to create artistic patterns when mounted on the walls of your home studio or recording room, completely indistinguishable from the Artnovion absorber range.

The Wall Bass Trap - 595 x 1190 - equivalent to 2 standard panels, is equipped with a weighted pistonic membrane enclosing a volume with a high performance acoustic core. This design allows for a precisely tuned, high performance absorption. Bringing you the maximum performance in as least space as possible.