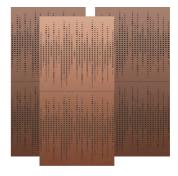

### Athos W - Bass Trap - Wall

#### Wall Bass Trap

With a peak absorption from 80 Hz to 120 Hz, the Wall Bass Trap offers an enriched acoustic experience, directly attenuating standing waves. The various front designs available for the Wall Bass Trap allow you to create artistic patterns when mounted on the walls of your home studio or recording room, completely indistinguishable from the Artnovion absorber range.

The Wall Bass Trap - 595 x 1190 - equivalent to 2 standard panels, is equipped with a weighted pistonic membrane enclosing a volume with a high performance acoustic core. This design allows for a precisely tuned, high performance absorption. Bringing you the maximum performance in as least space as possible.