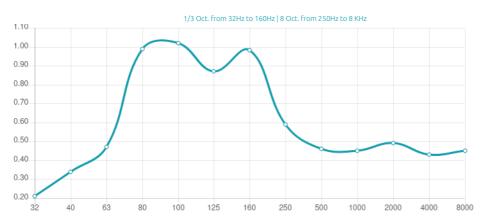

#### Features

Type: Pistonic Diaphragmatic Absorber

Absorption range: 80 Hz to 120 Hz

Peak Absorption Frequency: 90 Hz

#### Wall Bass Trap

With a peak absorption from 80 Hz to 120 Hz, the Wall Bass Trap offers an enriched acoustic experience, directly attenuating standing waves. The various front designs available for the Wall Bass Trap allow you to create artistic patterns when mounted on the walls of your home studio or recording room, completely indistinguishable from the Artnovion absorber range.